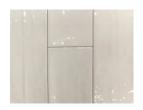

### SHOWER WALL TILE

Adrock Latte

Pure Zebrino

Sand Waves Dark Grey

White Subway 4" X 16"