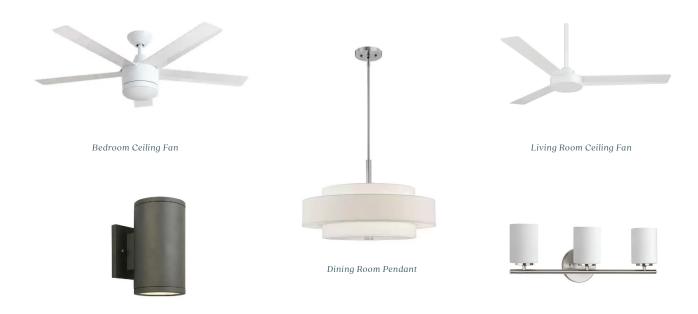

# HIDDEN COVE PLACE

selection book

**NEST** REALTY



## **FLOORING**



Santa Monica Ocean View



Santa Monica Beach House



Santa Monica Venice



Vineyard Chateau

### KITCHEN BACKSPLASH



Riviera Alabaster



Riviera White



Soft White



White Subway 3" x 12"



Omnia Blue

### KITCHEN COUNTERTOPS









Calacatta Lasa

Arctic White

Pietra Grey

Statuario Supremo

### SHOWER WALL TILE









Adrock Latte

Pure Zebrino

Sand Waves Dark Grey

White Subway 4" X 16"

### INTERIOR PAINT





### **INTERIOR**









Dishwasher

Faucet

Range

Cabinet Pulls







Microwave

Cabinets

Fireplace

### **BATHROOM**







Floating Vanity

Vanity Light

Toilet





Shower Head & Tub Faucet

Faucet

### LIGHT FIXTURES



Outdoor Wall Sconce

Bathroom Vanity

### **EXTERIOR**







Board and Batten, White

Vinyl, Sterling

Vinyl, White



Beach House Shake, Atlantica



Exterior Door, White