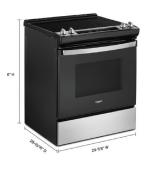

### **INTERIOR**

Dishwasher

Faucet

Range

Cabinet Pulls

Microwave

Cabinets

Fireplace